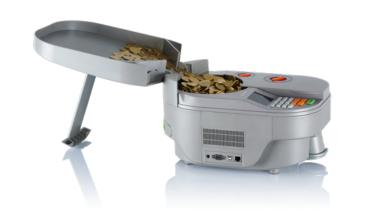

# CMX01 Portable and Desktop Coin Counter

CMX01 is the lightest coin counter in its class, and its integrated handle allows easy carrying. The small footprint leaves more space on your desk when used stationary.

### **FAST AND EFFICIENT**

CMX01 counts up to 3,400 coins per minute. Rapidswitch<sup>TM</sup> allows up to 30 % faster bag change and up to 40 % time saving in tubing. The optional foot pedal makes tubing even faster.

### MAKING THE JOB EASIER

The color LCD display makes more information visible than any other machine in this category. The assistance program helps managing the counting results and helps printing the total sums via an external printer. Function keys allow direct access to all routine settings.

- 3" color LCD with large visibility angle
- Full access to coin path even with full hopper
- Understandable error messages (no codes)
- Batch 0 99,999 coins per bag
- Individual batch stops by denomination
- Possibility to calculate the value and total of counting
- External printer interface
- light and easy to carry