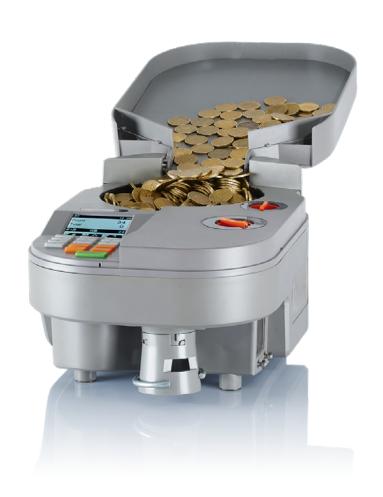

# CMX01 Portable and Desktop Coin Counter

CMX01 is the lightest coin counter in its class, and its integrated handle allows easy carrying. The small footprint leaves more space on your desk when used stationary.

### **FAST AND EFFICIENT**

CMX01 counts up to 3,400 coins per minute. Rapidswitch<sup>TM</sup> allows up to 30 % faster bag change and up to 40 % time saving in tubing. The optional foot pedal makes tubing even faster.

### MAKING THE JOB EASIER

The color LCD display makes more information visible than any other machine in this category. The assistance program helps managing the counting results and helps printing the total sums via an external printer. Function keys allow direct access to all routine settings.

- 3" color LCD with large visibility angle
- Full access to coin path even with full hopper
- Understandable error messages (no codes)
- Batch 0 99,999 coins per bag
- Individual batch stops by denomination
- Possibility to calculate the value and total of counting
- External printer interface
- light and easy to carry